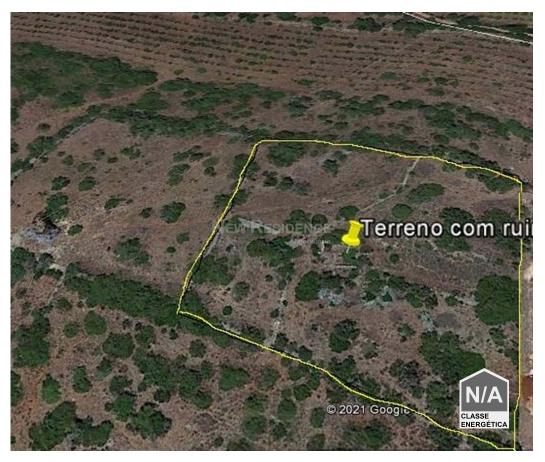

## 10km from Albufeira, Tunis, Building land

Land of 8,000m<sup>2</sup> with Approved Project – Tunes

A unique opportunity for those looking for tranquility and privacy, without giving up the proximity to urban centers and beaches. This 8,000m² plot, located in a secluded area and surrounded by nature, already has an approved project for a 4 bedroom villa with garage, totaling 300m² of construction.

- Serene environment, ideal for those who value peace
- I Expansive, unimpeded views
- Easy access to main roads
- A few minutes from the beaches and the center of Albufeira

Despite its quiet location, this plot allows you to be quickly on the beaches, in the center of Albufeira