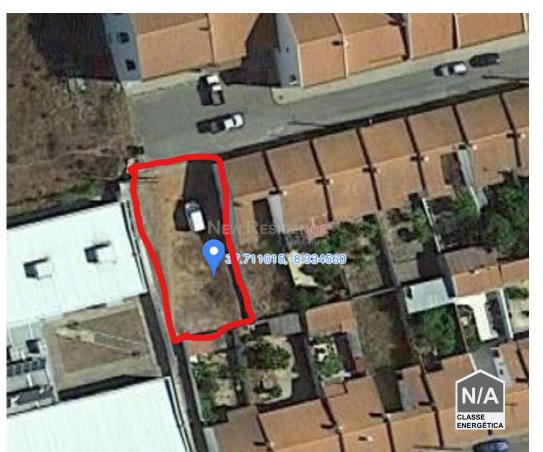

### Garvão, Plot of land for urban construction

Plot of land located in the small village of Garvão, Municipality of Ourique.

Urbanization of single-family houses.

Land with feasibility of construction for a single-family house, but has to require a construction project.

Total plot area - 275 m2

Construction area - 137.50m2

If you need bank financing for the construction of the house, we can help you get the best bank credit

CARLA BENTO Real Estate Consultant +351 967 015 042 <sup>2</sup> · +351 289 548 219 <sup>1</sup> carlabento.newresidence@hotmail.com