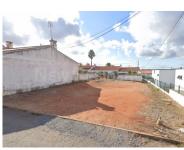

### Garvão, Plot of land for urban construction

Plot of land located in the small village of Garvão, Municipality of Ourique.

Urbanization of single-family houses.

Land with feasibility of construction for a single-family house, but has to require a construction project.

Total plot area - 275 m2

Construction area - 137.50m2

If you need bank financing for the construction of the house, we can help you get the best bank credit

CARLA BENTO Real Estate Consultant +351 967 015 042 <sup>2</sup> · +351 289 548 219 <sup>1</sup> carlabento.newresidence@hotmail.com