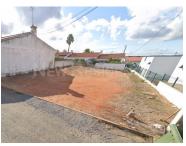

### Garvão, Plot of land for urban construction

Plot of land located in the small village of Garvão, Municipality of Ourique.

Urbanization of single-family houses.

Land with feasibility of construction for a single-family house, but has to require a construction project.

Total plot area - 275 m2

Construction area - 137.50m2

If you need bank financing for the construction of the house, we can help you get the best bank credit

CARLA BENTO Real Estate Consultant +351 967 015 042 <sup>2</sup> · +351 289 548 219 <sup>1</sup> carlabento.newresidence@hotmail.com