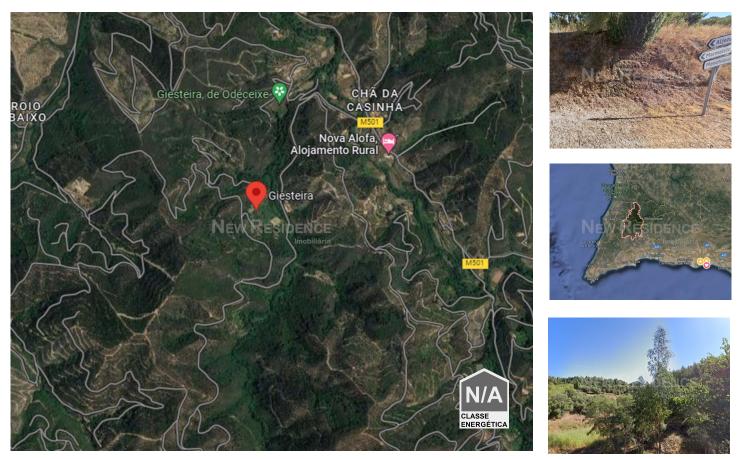

## Monchique - Mixed Land in Marmelete

Explore this magnificent mixed-use plot of land located in the charming village of Giesteira, in Marmelete. With a total area of 93,460m2, this property offers an exceptional opportunity for a rural accommodation project.

The rustic land covers a vast expanse of 93,310m2 and features a variety of vegetation, including strawberry trees, pine forest, vegetable garden, and arable land. A stream meanders through the middle of the land, adding charm and diversity to the natural environment.

Additionally, the land includes a buildable area with a ruin of 74m2 gross area and 150m2 of usable area, providing the opportunity for reconstruction or development of new infrastructure.

Located just 30 minutes from the stunning beaches of the region, this land benefits from excellent